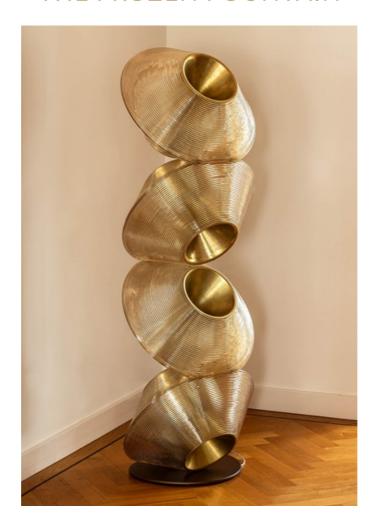

## THE FROZEN FOUNTAIN

Tol 4 lamp

recycled plastic, brass fixtures, LED lighting

Tol, Dutch for spinning top, is so named for its deceptive stance in suspended motion. Available in 3 variations, the series of alternating totems sit comfortably—softly grounded in their obtuse proportions. The lamp responds readily to its environment: in a completely darkened space, the brass hearts fade to black, leaving behind only golden, levitating bands. As a secondary light, the brass twinkles alongside the plastic as if it, too, is a light source. And when completely switched off, the golden hue of the plastic is drawn out by the warm and familiar brass.