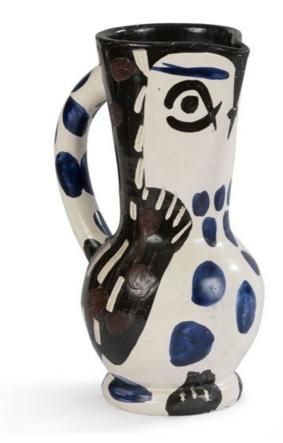

# VAN DER VORST - ART

**Cruchon Hibou** 

ARTIST Pablo Picasso

TITLE Cruchon Hibou

MEDIUM White earthenware ceramic pitcher, partially engraved, with coloured engobe and glaze

> DATE Conceived in 1955 and executed in an edition of 500

### TITLE

Cruchon Hibou

## MEDIUM

White earthenware ceramic pitcher, partially engraved, with coloured engobe and glaze

DATE

Conceived in 1955 and executed in an edition of 500

REFERENCE Catalogue Raisonné: Ramié no. 293

CONDITION

In very good condition, one small chip at the base (verso), otherwise in excellent condition with deep, bright colors.

PROVENANCE From a Parisian private collector

# Catalogue Raisonné: Ramié no. 293

# CONDITION

In very good condition, one small chip at the base (verso), otherwise in excellent condition with deep, bright colors.