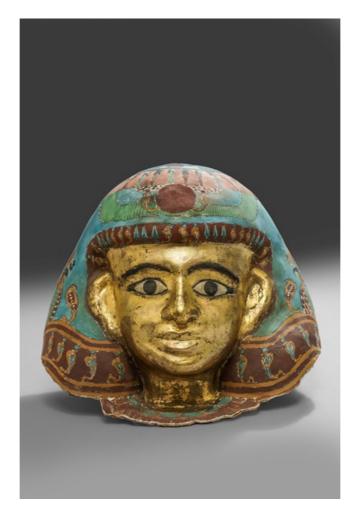

## EGYPT. POLYCHROME PAINTED AND GILDED CARTONNAGE MUMMY MASK.

Cartonnage is plaster on linen base. Polychrome painted mask in red, brown and blue colours; face gilded. Dim. 19 x 30 x 30 cm. Ptolemaic Period- Roman Period, c. 1st century BC - 1st century AD

## EGYPT. POLYCHROME PAINTED AND GILDED CARTONNAGE MUMMY MASK.

Gilded face with large ears and full lips, intense eyes in black, on his forehead border consisting of cluster of tree uraeï alternating with three inverted lotus buds;

large black scarab on top of his head holding a sun disk in its legs, border of four sons of Horus around; large winged sun disk with uraeus at either side at front of head, winged falcon head with sun disk at the back, falcon bust in profile and uraeus at either of ear, all set in blue; red border of cabras below.