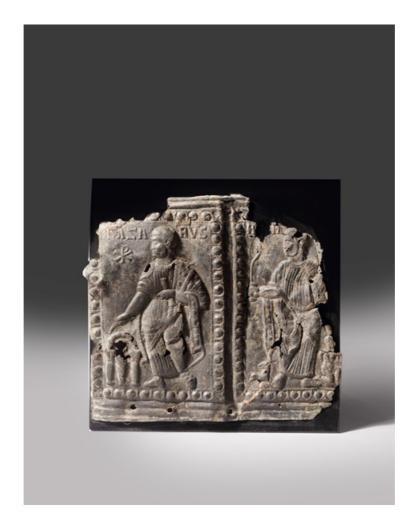

## EARLY CHRISTIAN. BRONZE ATTACHMENT WITH LAZARVS

Dim. 9 x 10 cm Date: 5th-6th century AD Ex priv. collection A. Goessen, Maastricht 1990-2020

Fragmental attachment of a relic with two figures clad in long garment turned to the left, left figure holding papyrus and his mantle in his left hand, his right hand with an unidentified object pointing to a small round temple, XP monogram before his head, text of LAZARVS at either side of his head; figure at right side, standing to left in long ribbed garment, holding sort of a crook or curved candle, small animal at his left foot and a small naked figure kneeling at his right foot turned to the right side, text above H - N.