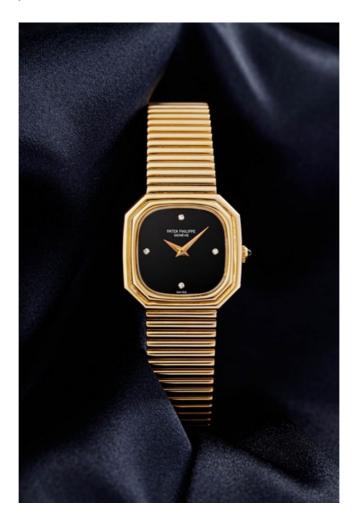

## AWCO (AMSTERDAM WATCH COMPANY)

Patek Philippe Ladies Watch, Ref. 4432

This exquisite Patek Philippe Ladies Watch, Ref. 4432, is a true masterpiece of timeless sophistication and craftsmanship. Its unique hexagonal-shaped case, paired with an elegant onyx dial, creates a captivating contrast that speaks to the refined artistry Patek Philippe is renowned for. The dial is further elevated by diamond indexes that shimmer with every movement, offering a delicate yet luxurious touch. Encased in a beautifully intricate bullet bracelet, this piece feels like a graceful piece of jewelry as much as it is a precision timepiece.

The condition of this particular watch is nothing short of pristine. Its hexagonal case remains sharp and defined, with clean lines that have been lovingly preserved over time. The onyx dial is immaculate, with no signs of age, and the diamond indexes sparkle as brightly as the day they were set. The bullet bracelet, known for its comfort and fluidity, drapes perfectly on the wrist, making this

watch as comfortable as it is beautiful.