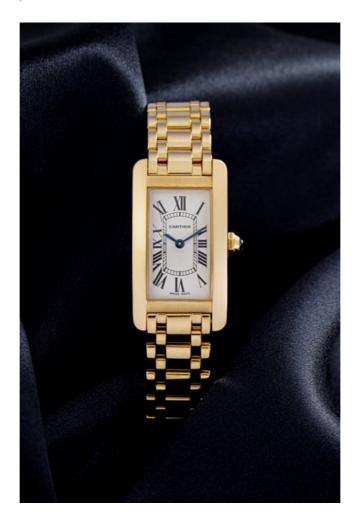

## AWCO (AMSTERDAM WATCH COMPANY)

Cartier Tank Americaine, Ref. 2452

The Cartier Tank Américaine is a legendary timepiece that epitomizes luxury, elegance, and timeless design. First introduced in 1989, this model is a modern interpretation of the iconic Cartier Tank, which originally debuted in 1917. While the Tank Louis Cartier had a more rectangular shape, the Tank Américaine boasts a more elongated, curved case that sits gracefully on the wrist. It draws inspiration from the Tank Cintrée but distinguishes itself with a bolder, more streamlined aesthetic, making it an instant favorite for both men and women alike.

This particular Cartier Tank Américaine, dating back to 1997, is a true stunner. With its original "S" bracelet and crafted entirely from 18k yellow gold, it offers a level of opulence that is simply unmatched. The elongated case design enhances its elegance, while the spotless dial remains a testament to Cartier's exquisite craftsmanship.