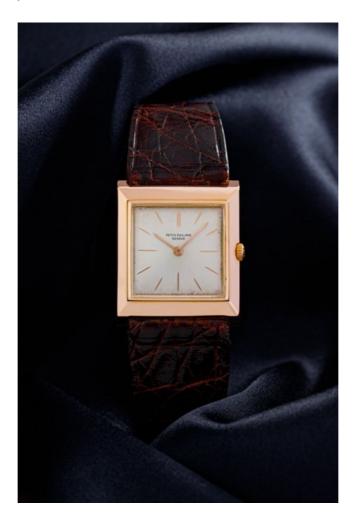

## AWCO (AMSTERDAM WATCH COMPANY)

Patek Philippe, Ref. 3404

Deze elegante Patek Philippe Ref. 3404 is een prachtig vervaardigd 18k roségouden dresswatch uit het midden van de jaren zestig. De vierkante kast, met een afmeting van 27,5x33mm, biedt een verfijnd en minimalistisch ontwerp, perfect voor formele gelegenheden of om een vleugje klasse toe te voegen aan alledaagse kleding. De originele Patek Philippe-band en bijpassende roségouden gesp completeren de klassieke uitstraling en behouden de authenticiteit en charme van het horloge.

Aangedreven door het handopwindbare Caliber 23-300 HW, een van de meest gerespecteerde uurwerken van Patek Philippe, combineert dit horloge precisie en elegantie in een slank, verfijnd profiel. De brede 23mm lugs geven het een gedurfde, evenwichtige uitstraling om de pols, terwijl de 14mm gesp voor een stevige en comfortabele pasvorm zorgt. Aangeboden met zijn originele doos, papieren en zelfs het hanglabel, is dit horloge in uitstekende staat bewaard gebleven en biedt het verzamelaars een compleet pakket.

Gebouwd rond 1965, laat dit horloge Patek Philippe's meesterschap in ingetogen design en technische perfectie zien. De roségouden kast is in opmerkelijke staat behouden, met scherpe randen en een prachtig bewaarde wijzerplaat.

Deze Patek Philippe Ref. 3404, met zijn zeldzame vierkante vorm en originele accessoires, is een echt verzamelstuk dat het beste van de horlogemakerij uit het midden van de 20e eeuw vertegenwoordigt.